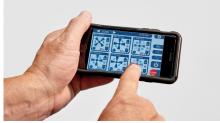

Access controls remotely from a PC or mobile device

### System Integration

- » Optional I/O Module allows integration to automation system
- » Integrates with BMS using BACnet or discrete I/O
- » Standard Ethernet connectivity allows remote control access from a PC or mobile device