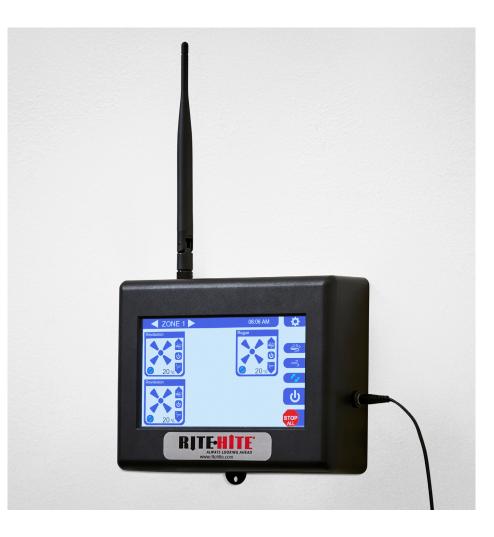

# Fan-Commander<sup>®</sup> Touch Screen Control

### Control

- » Wireless communication and diagnostic monitoring between controller and fans
- » For multiple fans, a mesh network is created to pass the wireless signal from one fan to another, up to 400' between fans
- » Single location, touch screen control of up to 24 Rite-Hite ceiling-mounted HVLS Fans within one facility
- » Four zones allow fans to be controlled simultaneously or independently
- » Adjust fan speed in 1% increments between 20% and 100%
- » View individual fan settings (On/Off + Speed)
- » Password protection prevents unauthorized adjustment of settings
- » Customizable 7-day scheduling. Save energy by only operating fans when needed
- » Optional sensor adjusts fan operation based on ambient temperature
- » 120V 1 ph
- » Dimensions: 8"W x 6"H x 2.2"D with a screen size of 7" measured diagonally (excludes external antenna)
- » Internal battery retains custom settings in the event of a power failure

## Fan-Commander® Touch Screen Control