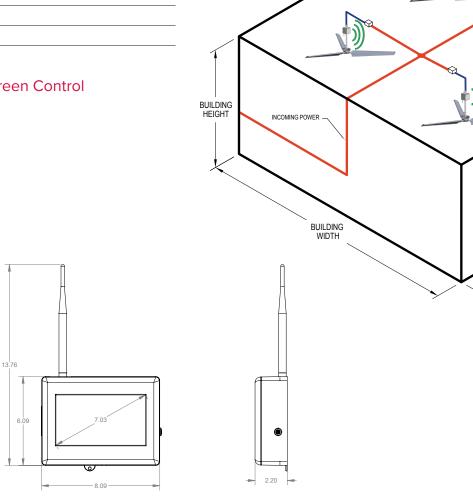

### Control

- » Wireless communication and diagnostic monitoring between controller and fans
- » For multiple fans, a mesh network is created to pass the wireless signal from one fan to another, up to 400' between fans
- » Single location, touch screen control of up to 24 Rite-Hite ceiling-mounted HVLS Fans within one facility
- » Four zones allow fans to be controlled simultaneously or independently
- » Adjust fan speed in 1% increments between 20% and 100%
- » View individual fan settings (On/Off + Speed)
- » Password protection prevents unauthorized adjustment of settings
- » Customizable 7-day scheduling. Save energy by only operating fans when needed
- » Optional sensor adjusts fan operation based on ambient temperature
- » 120V 1 ph
- » Dimensions: 8"W x 6"H x 2.2"D with a screen size of 7" measured diagonally (excludes external antenna)
- » Internal battery retains custom settings in the event of a power failure

FAN MOTOR

BUILDING LENGTH

FAN-COMMANDER 2.0

www.RiteHite.com